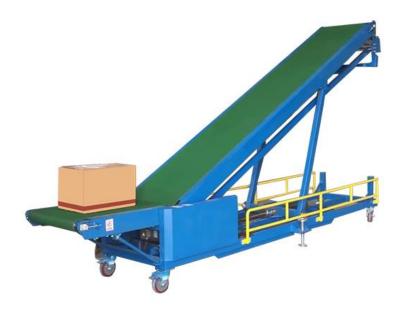

## Truck Loader / Unloader

We are one of the prominent manufacturer and supplier of unique range of Truck loading Unloading conveyor system. Our offered ranged products are available in customized specification as per the requirement. We fabricate these products by using premium grade raw material and advanced technology.

## Benefits:-

- It is equipped with reverse/forward switch which helps you in both loading and unloading Purpose.
- It comes with telescopic hydraulic system for height adjustment which can be from 3 ft. to 13 ft. from ground.
- It reduces labour cost with its heavy duty gearbox motor which consume 2 unit/hr. that cost nearly about 16-18 rs./hr.
- In the era of time management it also helps you to save time which make it even more desirable due to its capacity of transferring bags or boxes from 800 -1000 per hour.
- It is installed with control panel and VFD which helps to control its speed as per your Requirement .
- Additional feature of its counting sensor helps you to count no. of bags load or unload from truck accurately even in your absence.
- Its pneumatic tyre and handle helps you to relocate its position very easily.

## Specifications

| Model      | Capacity  | MOC        | Dimension (mm) | Power | Voltage |
|------------|-----------|------------|----------------|-------|---------|
| Single Arm | 5t-8t/hr. | M.S (body) | 8000X650 (LxW) | 1.5kw | 340V    |

| Model         | Capacity  | MOC        | Dimension (mm)                           | Power | Voltage |
|---------------|-----------|------------|------------------------------------------|-------|---------|
| Double<br>Arm | 5t-8t/hr. | M.S (body) | One side-6000X650<br>Other side-3000X650 | 1.5kw | 340V    |