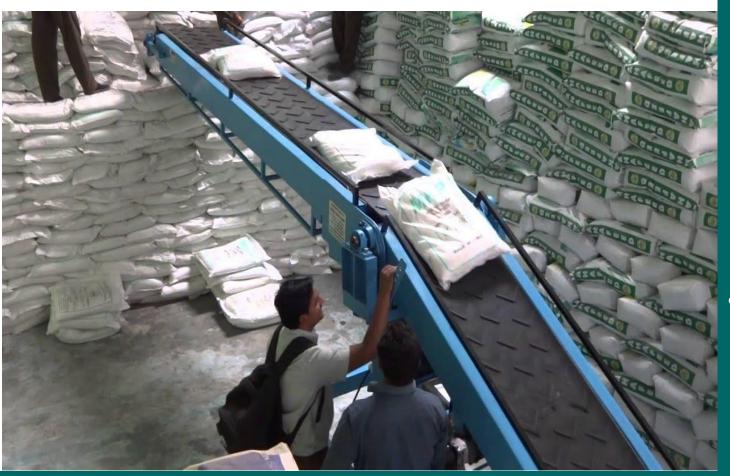

## Truck Loader / Unloader

We are one of the prominent manufacturer and supplier of unique range of Truck loading Unloading conveyor system. Our offered ranged products are available in customized specification as per the requirement. We fabricate these products by using premium grade raw material and advanced technology.

## Benefits:-

- It is equipped with reverse/forward switch which helps you in both loading and unloading Purpose.
- It comes with telescopic hydraulic system for height adjustment which can be from 3 ft. to 13 ft. from ground.
- It reduces labour cost with its heavy duty gearbox motor which consume 2 unit/hr. that cost nearly about 16-18 rs./hr.
- In the era of time management it also helps you to save time which make it even more desirable due to its capacity of transferring bags or boxes from 800 -1000 per hour.
- It is installed with control panel and VFD which helps to control its speed as per your Requirement .
- Additional feature of its counting sensor helps you to count no. of bags load or unload from truck accurately even in your absence.
- Its pneumatic tyre and handle helps you to relocate its position very easily.